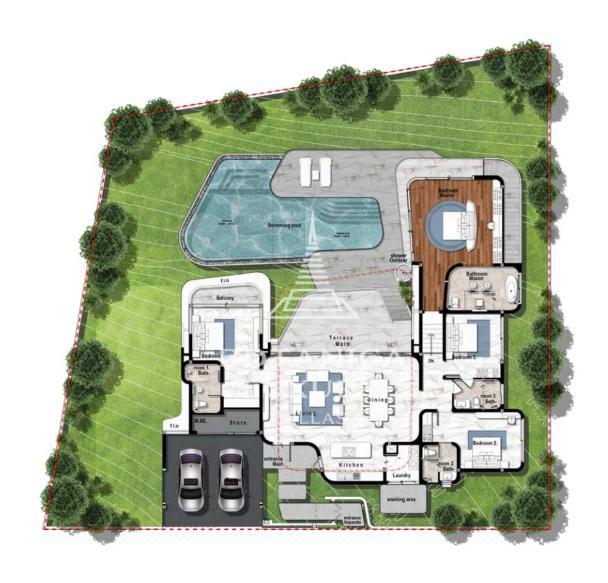

## Usable Area

 Internal :
 260.07 sq.m.

 External :
 287.23 sq.m.

 Total :
 547.30 sq.m.

Ground Floor Plan

## Usable Area

 Internal :
 260.07 sq.m.

 External :
 287.23 sq.m.

 Total :
 547.30 sq.m.

Upper Level Plan