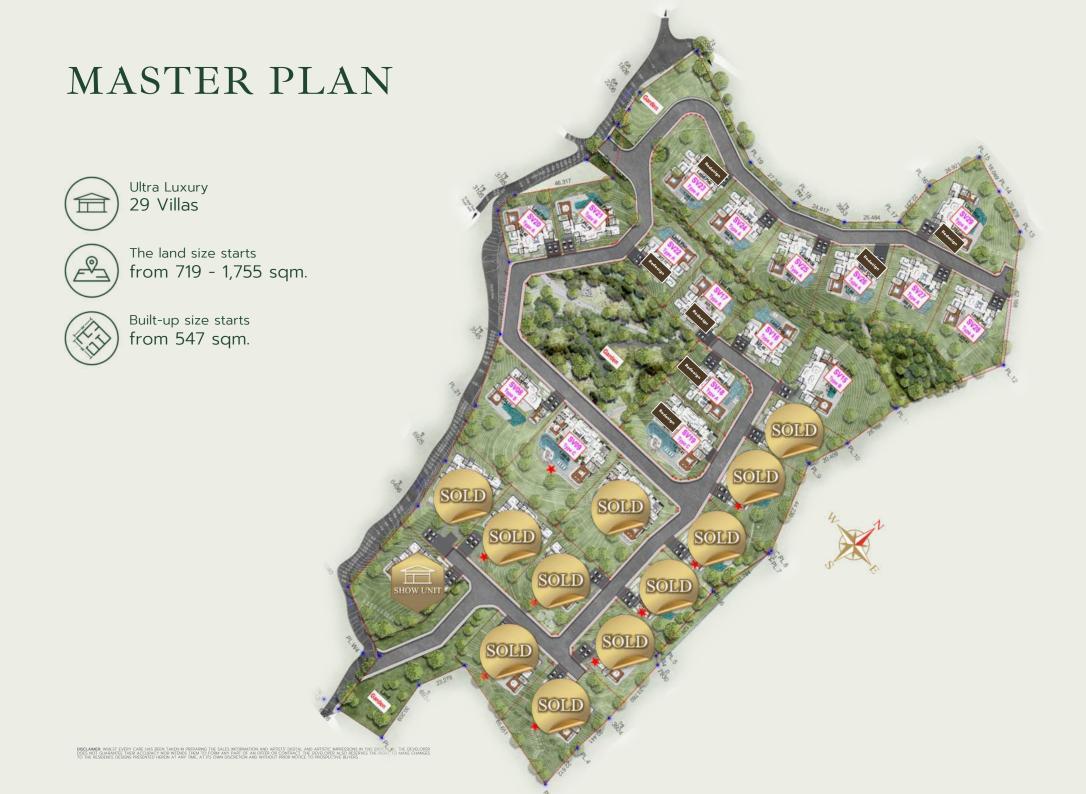

# PRICE LIST Sky Valley

| No.  | Туре                                                                                                                                                                                                                                                                                                                                                                                                                                                                                                                                                                                                                                                                                                                                                                                                                                                                                                                                                                                                                                                                                                                                                                                                                                                                                                                                                                                                                                                                                                                                                                                                                                                                                                                                                                                                                                                                                                                                                                                                                                                                                                                          | Number Bedroom | Plot size<br>(Sq.M) | Total Built up<br>(Sq.M) | Internal Area<br>(Sq.M) | External Area<br>(Sq.M) | Pool Size<br>(Sq.M) | Selling Price (THB) |
|------|-------------------------------------------------------------------------------------------------------------------------------------------------------------------------------------------------------------------------------------------------------------------------------------------------------------------------------------------------------------------------------------------------------------------------------------------------------------------------------------------------------------------------------------------------------------------------------------------------------------------------------------------------------------------------------------------------------------------------------------------------------------------------------------------------------------------------------------------------------------------------------------------------------------------------------------------------------------------------------------------------------------------------------------------------------------------------------------------------------------------------------------------------------------------------------------------------------------------------------------------------------------------------------------------------------------------------------------------------------------------------------------------------------------------------------------------------------------------------------------------------------------------------------------------------------------------------------------------------------------------------------------------------------------------------------------------------------------------------------------------------------------------------------------------------------------------------------------------------------------------------------------------------------------------------------------------------------------------------------------------------------------------------------------------------------------------------------------------------------------------------------|----------------|---------------------|--------------------------|-------------------------|-------------------------|---------------------|---------------------|
| SV01 | В                                                                                                                                                                                                                                                                                                                                                                                                                                                                                                                                                                                                                                                                                                                                                                                                                                                                                                                                                                                                                                                                                                                                                                                                                                                                                                                                                                                                                                                                                                                                                                                                                                                                                                                                                                                                                                                                                                                                                                                                                                                                                                                             | 4 Bed 4 Bath   | 1580                | 625                      | 295                     | 330                     | 4.35 x12.48         | SHOW UNIT           |
| SV08 | В                                                                                                                                                                                                                                                                                                                                                                                                                                                                                                                                                                                                                                                                                                                                                                                                                                                                                                                                                                                                                                                                                                                                                                                                                                                                                                                                                                                                                                                                                                                                                                                                                                                                                                                                                                                                                                                                                                                                                                                                                                                                                                                             | 4 Bed 4 Bath   | 1494                | 625                      | 295                     | 330                     | 4.35 x12.48         | 96,040,600          |
| SV15 | В                                                                                                                                                                                                                                                                                                                                                                                                                                                                                                                                                                                                                                                                                                                                                                                                                                                                                                                                                                                                                                                                                                                                                                                                                                                                                                                                                                                                                                                                                                                                                                                                                                                                                                                                                                                                                                                                                                                                                                                                                                                                                                                             | 4 Bed 4 Bath   | 2476                | 675                      | 295                     | 380                     | 4.35 x12.48         | 130,535,000         |
| SV16 | Α                                                                                                                                                                                                                                                                                                                                                                                                                                                                                                                                                                                                                                                                                                                                                                                                                                                                                                                                                                                                                                                                                                                                                                                                                                                                                                                                                                                                                                                                                                                                                                                                                                                                                                                                                                                                                                                                                                                                                                                                                                                                                                                             | 4 Bed 4 Bath   | 1088                | 547                      | 260                     | 287                     | 4.35 x12.42         | 76,917,000          |
| SV17 | A A                                                                                                                                                                                                                                                                                                                                                                                                                                                                                                                                                                                                                                                                                                                                                                                                                                                                                                                                                                                                                                                                                                                                                                                                                                                                                                                                                                                                                                                                                                                                                                                                                                                                                                                                                                                                                                                                                                                                                                                                                                                                                                                           | 4 Bed 4 Bath   | 974                 | 577                      | 260                     | 317                     | 4.35 x12.42         | 75,057,000          |
| SV18 | de de la companya de | 4 Bed 4 Bath   | 782                 | 561                      | 260                     | 301                     | 4.35 x12.42         | 67,201,000          |
| SV19 | С                                                                                                                                                                                                                                                                                                                                                                                                                                                                                                                                                                                                                                                                                                                                                                                                                                                                                                                                                                                                                                                                                                                                                                                                                                                                                                                                                                                                                                                                                                                                                                                                                                                                                                                                                                                                                                                                                                                                                                                                                                                                                                                             | 5 Bed 8 Bath   | 1070                | 1104                     | 670                     | 433                     | 6.98 x16.30         | 109,210,000         |
| SV20 | Α                                                                                                                                                                                                                                                                                                                                                                                                                                                                                                                                                                                                                                                                                                                                                                                                                                                                                                                                                                                                                                                                                                                                                                                                                                                                                                                                                                                                                                                                                                                                                                                                                                                                                                                                                                                                                                                                                                                                                                                                                                                                                                                             | 4 Bed 4 Bath   | 719                 | 547                      | 260                     | 287                     | 4.35 x12.42         | 64,002,000          |
| SV21 | В                                                                                                                                                                                                                                                                                                                                                                                                                                                                                                                                                                                                                                                                                                                                                                                                                                                                                                                                                                                                                                                                                                                                                                                                                                                                                                                                                                                                                                                                                                                                                                                                                                                                                                                                                                                                                                                                                                                                                                                                                                                                                                                             | 4 Bed 4 Bath   | 1042                | 625                      | 295                     | 330                     | 4.35 x12.48         | 77,095,000          |
| SV22 | de de la companya de | 4 Bed 4 Bath   | 1022                | 562                      | 260                     | 302                     | 4.35 x12.42         | 75,672,000          |
| SV23 | A                                                                                                                                                                                                                                                                                                                                                                                                                                                                                                                                                                                                                                                                                                                                                                                                                                                                                                                                                                                                                                                                                                                                                                                                                                                                                                                                                                                                                                                                                                                                                                                                                                                                                                                                                                                                                                                                                                                                                                                                                                                                                                                             | 4 Bed 4 Bath   | 1197                | 593                      | 260                     | 333                     | 4.35 x12.42         | 80,407,000          |
| SV24 | Α                                                                                                                                                                                                                                                                                                                                                                                                                                                                                                                                                                                                                                                                                                                                                                                                                                                                                                                                                                                                                                                                                                                                                                                                                                                                                                                                                                                                                                                                                                                                                                                                                                                                                                                                                                                                                                                                                                                                                                                                                                                                                                                             | 4 Bed 4 Bath   | 895                 | 547                      | 260                     | 287                     | 4.35 x12.42         | 67,477,000          |
| SV25 | Α                                                                                                                                                                                                                                                                                                                                                                                                                                                                                                                                                                                                                                                                                                                                                                                                                                                                                                                                                                                                                                                                                                                                                                                                                                                                                                                                                                                                                                                                                                                                                                                                                                                                                                                                                                                                                                                                                                                                                                                                                                                                                                                             | 4 Bed 4 Bath   | 831                 | 547                      | 260                     | 287                     | 4.35 x12.42         | 65,429,000          |
| SV26 | added A                                                                                                                                                                                                                                                                                                                                                                                                                                                                                                                                                                                                                                                                                                                                                                                                                                                                                                                                                                                                                                                                                                                                                                                                                                                                                                                                                                                                                                                                                                                                                                                                                                                                                                                                                                                                                                                                                                                                                                                                                                                                                                                       | 4 Bed 4 Bath   | 916                 | 593                      | 260                     | 333                     | 4.35 x12.42         | 71,415,000          |
| SV27 | Α                                                                                                                                                                                                                                                                                                                                                                                                                                                                                                                                                                                                                                                                                                                                                                                                                                                                                                                                                                                                                                                                                                                                                                                                                                                                                                                                                                                                                                                                                                                                                                                                                                                                                                                                                                                                                                                                                                                                                                                                                                                                                                                             | 4 Bed 4 Bath   | 1045                | 547                      | 260                     | 287                     | 4.35 x12.42         | 72,277,000          |
| SV28 | А                                                                                                                                                                                                                                                                                                                                                                                                                                                                                                                                                                                                                                                                                                                                                                                                                                                                                                                                                                                                                                                                                                                                                                                                                                                                                                                                                                                                                                                                                                                                                                                                                                                                                                                                                                                                                                                                                                                                                                                                                                                                                                                             | 4 Bed 4 Bath   | 1270                | 547                      | 260                     | 287                     | 4.35 x12.42         | 79,477,000          |
| SV29 | В                                                                                                                                                                                                                                                                                                                                                                                                                                                                                                                                                                                                                                                                                                                                                                                                                                                                                                                                                                                                                                                                                                                                                                                                                                                                                                                                                                                                                                                                                                                                                                                                                                                                                                                                                                                                                                                                                                                                                                                                                                                                                                                             | 4 Bed 4 Bath   | 1694                | 625                      | 295                     | 330                     | 4.35 x12.48         | 94,833,000          |