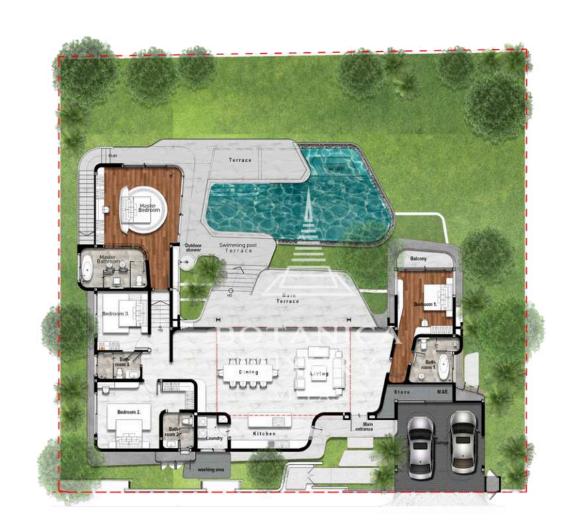

## Usable Area

 Internal :
 295 sq.m.

 External :
 330 sq.m.

 Total :
 625 sq.m.

## Usable Area

 Internal :
 295 sq.m.

 External :
 330 sq.m.

 Total :
 625 sq.m.

Upper Level Plan

BOTANICA Sky Valley

Ultra Luxury Design