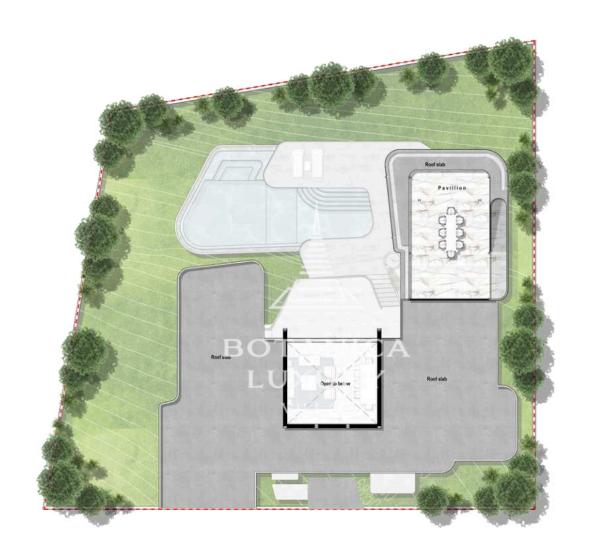

## Usable Area

Internal : 670.96 sq.m. External : 442.64 sq.m. Total : 1,113.60 sq.m.

Upper Level Plan

Basement Level Plan

BOTANICA Sky Valley

Ultra Luxury Design