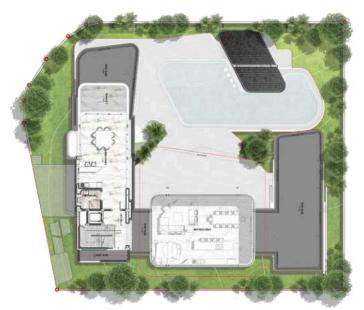

# TYPE A

## Ultra Luxury Design

: 4.35 x 12.42 m.

## Usable Area

 Internal :
 260.07 sq.m.

 External :
 287.23 sq.m.

 Total :
 547.30 sq.m.

Ground Floor Plan

# TYPE A

Ultra Luxury Design

## Usable Area

 Internal :
 260.07 sq.m.

 External :
 287.23 sq.m.

 Total :
 547.30 sq.m.

Upper Level Plan