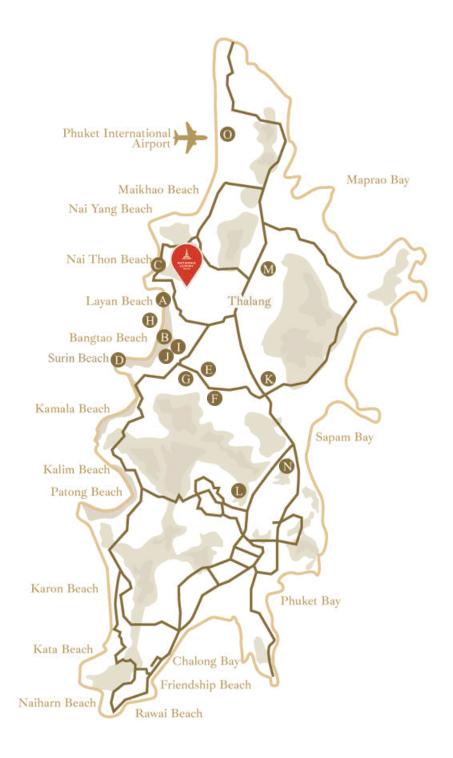

## LOCATION

#### BOTANICA SKY VALLEY

| B      | Layan Beach<br>Bangtao Beach<br>Nai Thon Beach<br>Surin Beach                                      | 13<br>15 | min<br>min<br>min<br>min |
|--------|----------------------------------------------------------------------------------------------------|----------|--------------------------|
| 6      | Blue Tree Lagoon<br>Phuket Nature Elephant Reserve<br>Green Elephant Sanctuary Park<br>Laguna Golf | 20<br>20 | min<br>min<br>min<br>min |
| Ū<br>K | Porto De Phuket<br>Villa Market - Boat Avenue<br>Robinson Lifestyle<br>Central Phuket              | 10<br>20 | min<br>min<br>min<br>min |
| Ø      | Thalang Hospital<br>Bangkok Hospital<br>Phuket International Airport                               | 40       | min<br>min<br>min        |