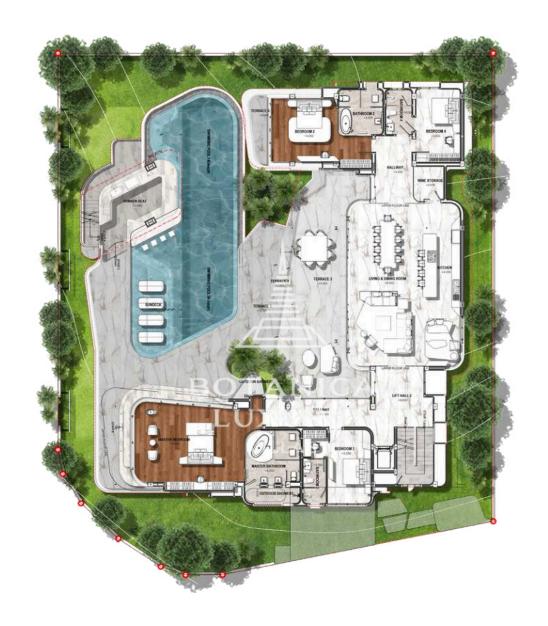

## Usable Area

 Internal :
 260.07 sq.m.

 External :
 287.23 sq.m.

 Total :
 547.30 sq.m.

Ground Floor Plan

## Usable Area

 Internal :
 260.07 sq.m.

 External :
 287.23 sq.m.

 Total :
 547.30 sq.m.

Upper Level Plan

## Usable Area

 Internal :
 295 sq.m.

 External :
 330 sq.m.

 Total :
 625 sq.m.

## Usable Area

 Internal :
 295 sq.m.

 External :
 330 sq.m.

 Total :
 625 sq.m.

Upper Level Plan

BOTANICA Sky Valley

Ultra Luxury Design

## Usable Area

Internal : 670.96 sq.m. External : 442.64 sq.m. Total : 1,113.60 sq.m.

Ground Floor Plan

## Usable Area

Internal : 670.96 sq.m. External : 442.64 sq.m. Total : 1,113.60 sq.m.

Upper Level Plan

Basement Level Plan

BOTANICA Sky Valley

Ultra Luxury Design