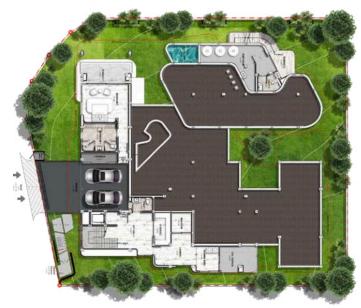

# TYPE C

## Ultra Luxury Design

: 6.98 x 16.30 m.

## Usable Area

Internal : 670.96 sq.m. External : 442.64 sq.m. Total : 1,113.60 sq.m.

Ground Floor Plan

## TYPE C

Ultra Luxury Design

## Usable Area

Internal : 670.96 sq.m. External : 442.64 sq.m. Total : 1,113.60 sq.m.

Upper Level Plan

Basement Level Plan

BOTANICA Sky Valley

Ultra Luxury Design